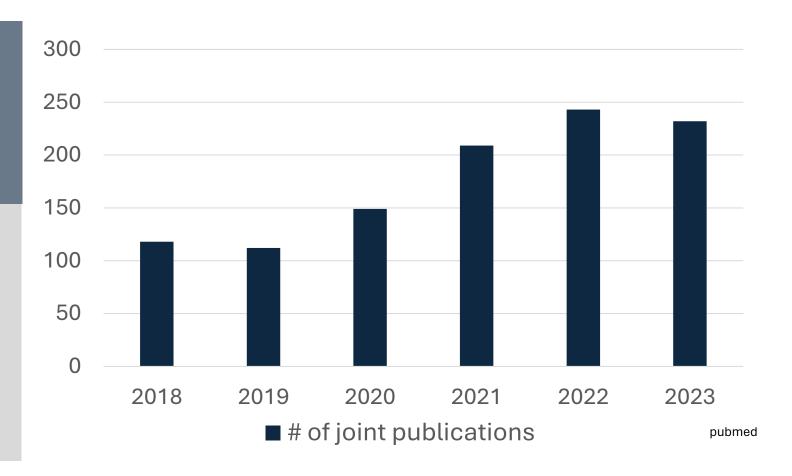

UNIVERSITY | TECHMED OF TWENTE. | CENTRE

THE TECHMED EVENT

HealthTech NEXUS

## HealthTech NEXUS

future-proofing healthcare through technological excellence

Guillén Fernández

Radboudumc UNIVERSITY OF TWENTE.

### Excellent, accessible care



### The trend - the bright side



### The trend - the dark side





### Turning the trend

QUALITY

QUALITY



**EFFICIENCY** 

**EFFICIENCY** 

### Innovating healthcare by research and technology



### HealthTech **NEXUS**

future-proofing healthcare through technological excellence

### Turbo: Seed fund for new collaborative projects

- 8 rounds
- 168 submitted proposals
- 32 honored proposals

## >19M€ grants



### **Active Collaborations**

#### **Biological Research**

- Tissue modeling: Neuron, heart, retina, liver, bone, and aortic valve "organ-on-chip" models. Malaria and extracellular vesicles research
- Physiology modeling: "Exercise on a Chip," kidney, and perinatal physiology modeling, and circulating tumor cell studies

### **Medical Technology**

- Wearable technology: Wearable tech to predict adverse events,
  mental health monitoring, and gait/postural control
- Minimally Invasive & Image-Guided Interventions: Robotics, imaging, and optoacoustic technologies for surgery
- Perinatal & diagnostic Innovations: Artificial placenta, Alenhanced ultrasound



### Translational medicine: From idea to impact





### Translational medicine: From idea to impact



NIVERSITY | TECHMED | TWENT