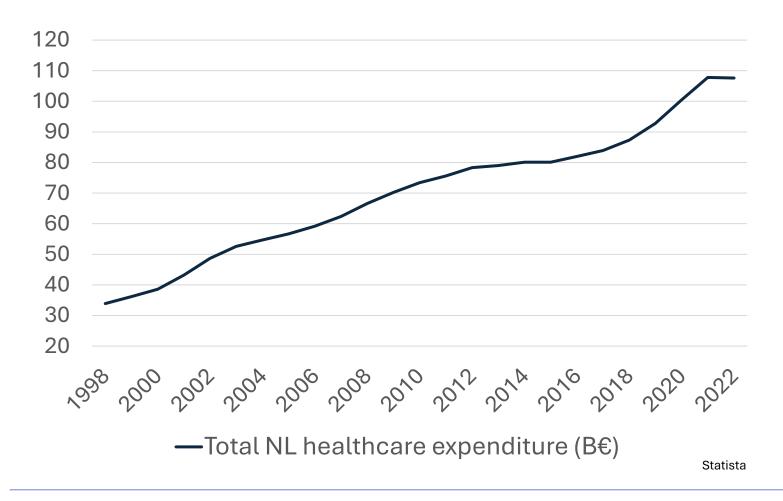

UNIVERSITY | TECHMED OF TWENTE. | CENTRE

THE TECHMED EVENT

HealthTech NEXUS

## HealthTech NEXUS

future-proofing healthcare through technological excellence

Guillén Fernández

Radboudumc UNIVERSITY OF TWENTE.

### Excellent, accessible care



### The trend - the bright side



### The trend - the dark side





### Turning the trend

QUALITY

QUALITY



**EFFICIENCY** 

**EFFICIENCY** 

### Innovating healthcare by research and technology



### HealthTech **NEXUS**

future-proofing healthcare through technological excellence

### Turbo: Seed fund for new collaborative projects

- 8 rounds
- 168 submitted proposals
- 32 honored proposals

## >19M€ grants



### **Active Collaborations**

#### **Biological Research**

- Tissue modeling: Neuron, heart, retina, liver, bone, and aortic valve "organ-on-chip" models. Malaria and extracellular vesicles research
- Physiology modeling: "Exercise on a Chip," kidney, and perinatal physiology modeling, and circulating tumor cell studies

### **Medical Technology**

- Wearable technology: Wearable tech to predict adverse events,
  mental health monitoring