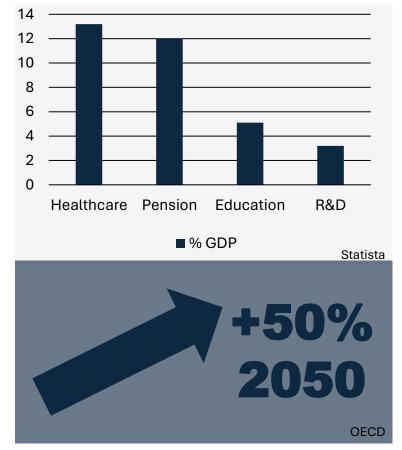

UNIVERSITY | TECHMED OF TWENTE. | CENTRE

THE TECHMED EVENT

HealthTech NEXUS

## HealthTech NEXUS

future-proofing healthcare through technological excellence

Guillén Fernández

Radboudumc UNIVERSITY OF TWENTE.

### Excellent, accessible care



### The trend - the bright side



### The trend - the dark side





### Turning the trend

QUALITY

QUALITY



**EFFICIENCY** 

**EFFICIENCY** 

### Innovating healthcare by research and technology



### HealthTech **NEXUS**

future-proofing healthcare through technological excellence

### Turbo: Seed fund for new collaborative projects

- 8 rounds
- 168 submitted proposals
- 32 honored proposals

## >19M€ grants



### **Active Collaborations**

#### **Biological Research**

- Tissue modeling: Neuron, heart, retina, liver, bone, and aortic valve "organ-on-chip" models. Malaria and extracellular vesicles research
- Physiology modeling: "Exercise on a Chip," kidney, and perinatal physiology modeling, and circulating tumor cell studies

### **Medical Technology**

- Wearable technology: Wearable tech to predict adverse events,
  mental health monitoring,