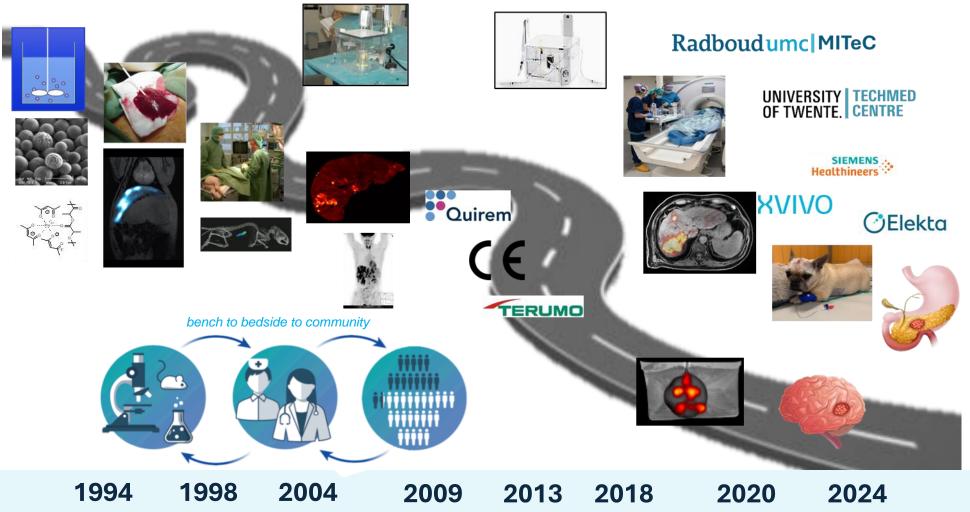

### Translational medicine: From idea to impact

### Translational medicine: From idea to impact

NIVERSITY | TECHMED | TWENTE.

Radboud umc|MITeC

Combining bubbles and spheres to optimize liver cancer treatment

Frank Nijsen (Radboudumc Medical Imaging) & Erik Groot Jebbink (UT)